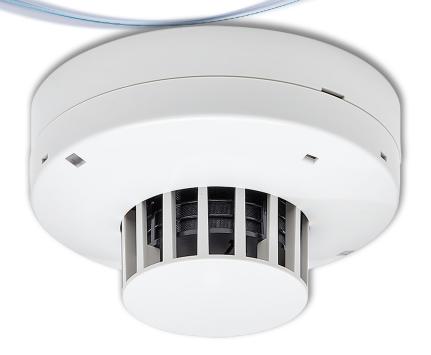

# PRODUCT LEAFLET

Analog multi detector with isolator 4400I

# **FEATURES**

- · State of the art detector for highest safety
- · Detection by combination of smoke and heat
- · Built-in short circuit isolator
- · Supports auto-addressing
- · Nuisance alarms reduced by up to 46% by using Al
- $\cdot$  A learning function will ensure that the most suitable fire alarm algorithm is always used
- · Installation date and automatic service signal

#### **DATA**

- 10 to +50 °C

< 95%

Ø102x41 mm

76 g

Red LED